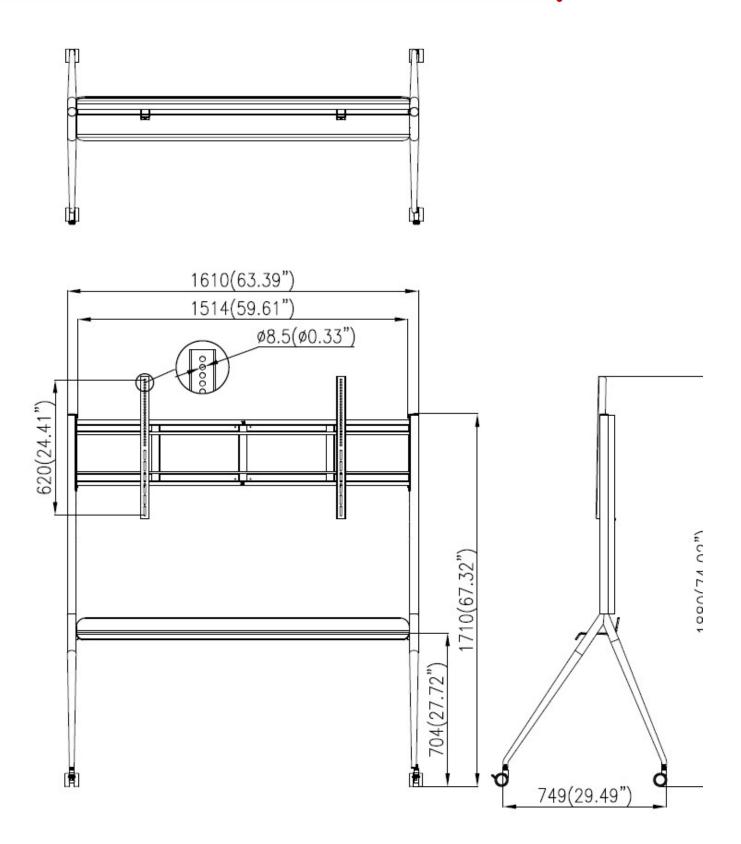

# Specification

| Default Parameters                           |                                                               |  |
|----------------------------------------------|---------------------------------------------------------------|--|
| Color                                        | Silver gray                                                   |  |
| Material                                     | SPCC high quality steel plate                                 |  |
| Surface Treatment                            | Sheet metal spraying                                          |  |
| General                                      |                                                               |  |
| Package Dimensions (W $\times$ H $\times$ D) | 1730 (W) mm × 800 (H) mm × 150 (D) mm (68 " × 31.5 " × 5.9 ") |  |
| Net Weight                                   | 27.3kg                                                        |  |
| Gross Weight                                 | 31kg                                                          |  |
| Available size                               | 86 inch                                                       |  |
| Bracket                                      |                                                               |  |
| Capacity                                     | 135kg                                                         |  |
| Shelf Size                                   | 1610×749×1710mm                                               |  |

### Available Model

DS-D5ABKY2-B

### Dimension

Headquarters No.555 Qianmo Road, Binjiang District, Hangzhou 310051, China T +86-571-8807-5998 www.hikvision.com

Follow us on social media to get the latest product and solution information.