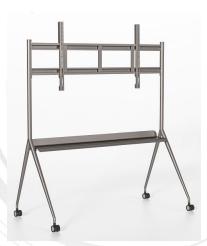

# DS-D5ABKY2-B 86 inch Commerical Display Bracket

It is suitable for various types of office, conference room, multimedia classroom, education and training, business exhibition, exhibition hall, medical consultation, remote video conference and other scenes.

 This bracket is suitable for 86 inch conference panel installation.