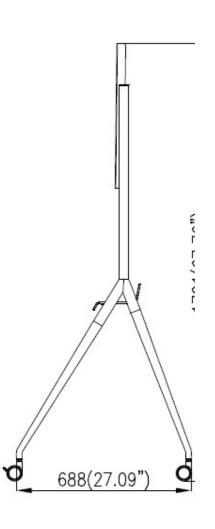

## Specification

| Default Parameters             |                                                               |
|--------------------------------|---------------------------------------------------------------|
| Color                          | Silver gray                                                   |
| Material                       | SPCC high quality steel plate                                 |
| Surface Treatment              | Sheet metal spraying                                          |
| General                        |                                                               |
| Package Dimensions (W × H × D) | 1500 (W) mm × 750 (H) mm × 140 (D) mm (59 " × 29.5 " × 5.5 ") |
| Net Weight                     | 20 kg                                                         |
| Gross Weight                   | 22.5 kg                                                       |
| Available size                 | 55/65/75 inch                                                 |
| Bracket                        |                                                               |
| Capacity                       | 85 kg                                                         |
| Shelf Size                     | 1160 × 688 × 1560 mm                                          |