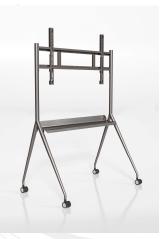

# DS-D5ABKY2-S 55/65/75 inch Commerical Display Bracket

It is suitable for various types of office, conference room, multimedia classroom, education and training, business exhibition, exhibition hall, medical consultation, remote video conference and other scenes.

 This bracket is suitable for 55/65/75 inch conference panel installation.