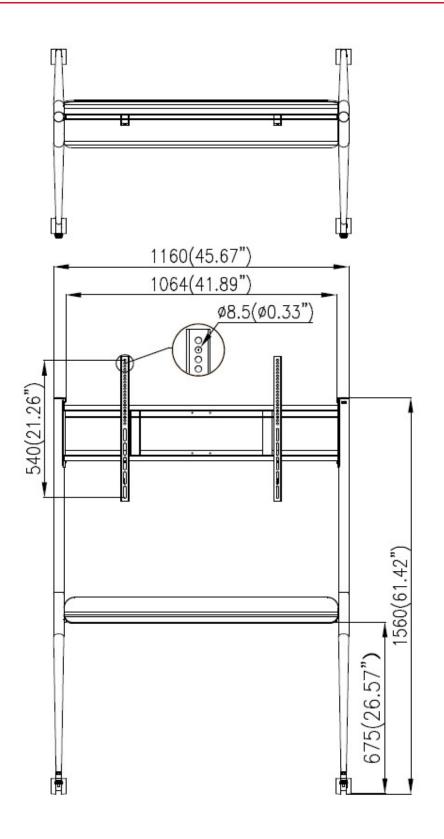

## Specification

| Default Parameters             |                                                               |
|--------------------------------|---------------------------------------------------------------|
| Color                          | Silver gray                                                   |
| Material                       | SPCC high quality steel plate                                 |
| Surface Treatment              | Sheet metal spraying                                          |
| General                        |                                                               |
| Package Dimensions (W × H × D) | 1500 (W) mm × 750 (H) mm × 140 (D) mm (59 " × 29.5 " × 5.5 ") |
| Net Weight                     | 20 kg                                                         |
| Gross Weight                   | 22.5 kg                                                       |
| Available size                 | 55/65/75 inch                                                 |
| Bracket                        |                                                               |
| Capacity                       | 85 kg                                                         |
| Shelf Size                     | 1160 × 688 × 1560 mm                                          |