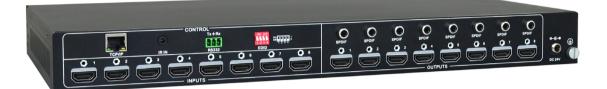

## **MUH88A-H2**

MUH88A-H2 is a 8x8 HDMI matrix with HDMI 2.0 and HDCP 2.2 support, resolution up to 4K@60Hz 4:4:4, it has digital audio de-embedded output, and it can be controlled via buttons, IR, RS232 and GUI.

| Video Input  | 9 x LIDMI (fomolo)                           |
|--------------|----------------------------------------------|
| Video Input  | 8 x HDMI (female)                            |
| Video Output | 8 x HDMI (female)                            |
| Audio Output | 8 x SPDIF                                    |
| Standard     | HDMI 2.0; HDCP 2.2                           |
| Bandwidth    | 18 Gbps                                      |
| Resolution   | Up to 4K@60Hz 4:4:4                          |
| Audio Format | Digital out: PCM, Dolby Digital, DTS, DTS-HD |
| EDID         |                                              |
| Management   | DIP Switcher for EDID management             |
| Control      | Buttons, IR, RS232, GUI                      |
| Power Supply | DC 24V, 2.71A                                |
| Power        |                                              |
| Consumption  | 21W(full load)                               |
| Chassis      | W437mm x H44mm x D236.5mm                    |
| Dimenssion   |                                              |
| Weight       | 1.82Kg                                       |

- HDMI 2.0 and HDCP 2.2 support, HDR.
- Resolution up to 4K@60Hz 4:4:4.
- Smart EDID Management.
- Buttons, RS232, IR and TCP/IP (GUI) control.