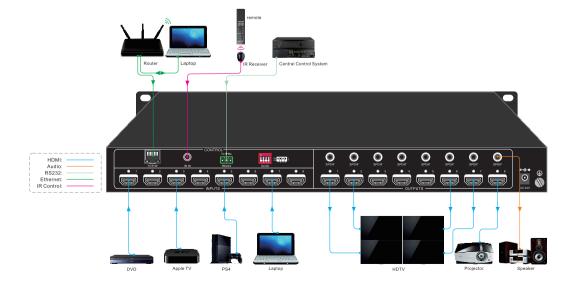

## **MUH88A-H2**

MUH88A-H2 is a 8x8 HDMI matrix with HDMI 2.0 and HDCP 2.2 support, resolution up to 4K@60Hz 4:4:4, it has digital audio de-embedded output, and it can be controlled via buttons, IR, RS232 and GUI.

- HDMI 2.0 and HDCP 2.2 support, HDR.
- Resolution up to 4K@60Hz 4:4:4.
- Smart EDID Management.
- Buttons, RS232, IR and TCP/IP (GUI) control.