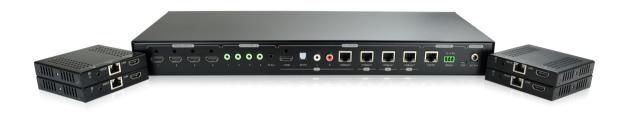

## MUH44F KIT

MUH44F KIT is a 4X4 HDMI to HDBaseT matrix solution kit, included 4 receivers, 4 HDBaseT and 1 HDMI outputs. It support HDMI 1.4 and HDCP 2.2, can transmit 4K@60Hz 4:2:0 video up to 131ft/40m and 1080P up to 230ft/70m over a single CAT5e/6 cable, and support bi-directional IR extension. Multiple control by buttons, IR, RS232 and GUI.

| Video Input 4 x HDMI (female)  Video Output 1 x HDMI (female); 4 x HDBaseT (RJ45)  Audio Output 1 x optical; 1x L+R stereo  IR In/Out 4 In & 3 Out, for bi-directional IR transmission; 1 IR EYE for MUH44F KIT control  Standard HDMI 1.4, HDCP 2.2  Bandwidth 10.2 Gbps  Resolution Up to 4K@60Hz 4:2:0  Transmission |
|-------------------------------------------------------------------------------------------------------------------------------------------------------------------------------------------------------------------------------------------------------------------------------------------------------------------------|
| Audio Output  1 x optical; 1x L+R stereo  4 In & 3 Out, for bi-directional IR transmission; 1 IR EYE for MUH44F KIT control  Standard  HDMI 1.4, HDCP 2.2  Bandwidth  10.2 Gbps  Resolution  Up to 4K@60Hz 4:2:0                                                                                                        |
| A In & 3 Out, for bi-directional IR transmission; 1 IR EYE for MUH44F KIT control  Standard HDMI 1.4, HDCP 2.2  Bandwidth 10.2 Gbps  Resolution Up to 4K@60Hz 4:2:0                                                                                                                                                     |
| 1 IR EYE for MUH44F KIT control  Standard HDMI 1.4, HDCP 2.2  Bandwidth 10.2 Gbps  Resolution Up to 4K@60Hz 4:2:0                                                                                                                                                                                                       |
| 1 IR EYE for MUH44F KIT control                                                                                                                                                                                                                                                                                         |
| Bandwidth 10.2 Gbps Resolution Up to 4K@60Hz 4:2:0                                                                                                                                                                                                                                                                      |
| Resolution Up to 4K@60Hz 4:2:0                                                                                                                                                                                                                                                                                          |
|                                                                                                                                                                                                                                                                                                                         |
| Transmission                                                                                                                                                                                                                                                                                                            |
| 1080P@60Hz ≤70m, 4Kx2K@60Hz 4:2:0 ≤40m                                                                                                                                                                                                                                                                                  |
| Distance                                                                                                                                                                                                                                                                                                                |
| Audio Format Analog out: PCM;                                                                                                                                                                                                                                                                                           |
| Digital out: PCM, Dolby Digital, DTS, DTS-HD                                                                                                                                                                                                                                                                            |
| Control Buttons, IR, RS232, GUI                                                                                                                                                                                                                                                                                         |
| Power Supply DC 24V, 2.71A                                                                                                                                                                                                                                                                                              |
| Power FOW (first lead)                                                                                                                                                                                                                                                                                                  |
| Consumption 50W (full load)                                                                                                                                                                                                                                                                                             |
| Chassis W437mm x H44mm x D180mm                                                                                                                                                                                                                                                                                         |
| Dimenssion W437 mm x H44mm x D180mm                                                                                                                                                                                                                                                                                     |
| Weight 1.4Kg                                                                                                                                                                                                                                                                                                            |