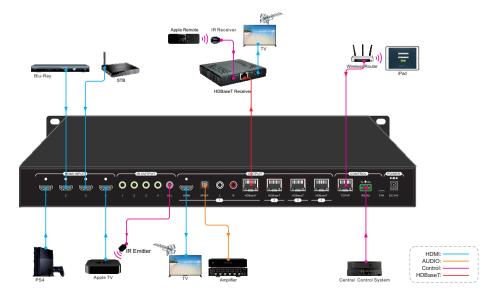

## MUH44F KIT

MUH44F KIT is a 4X4 HDMI to HDBaseT matrix solution kit, included 4 receivers, 4 HDBaseT and 1 HDMI outputs. It support HDMI 1.4 and HDCP 2.2, can transmit 4K@60Hz 4:2:0 video up to 131ft/40m and 1080P up to 230ft/70m over a single CAT5e/6 cable, and support bi-directional IR extension. Multiple control by buttons, IR, RS232 and GUI.

- Supports 10.2Gbps bandwidth.
- Support HDMI 1.4, HDCP 2.2.
- Support 4K@60Hz 4:2:0 video up to 131ft/40m and 1080P up to 230ft/70m.
- 2-way IR, PoC for the receivers.
- 1 mirrored HDMI outputs, with stereo and digital audio de-embedded.
- Smart EDID management.
- Controllable via front panel buttons, IR, RS232 and TCP/IP (GUI).