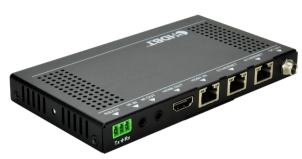

## **TPUH421**

TPUH421 is an ultra-thin HDBaseT Extender set that consists of a transmitter (TPUH421T) and a receiver (TPUH421R), it enables to distribute 1080P HDMI signal up to 230ft/70m, 4K HDMI signal up to 330ft/100m over CAT x cable. It supports CEC, bi-directional RS232&IR control, and uni-directional PoH function. The 4 ethernet ports can work in a LAN and also access to the internet.

HDBT Signal: Network Signal:

- Supports HDMI 1.4 &HDCP 2.2.
- Maximum transmission 70m for 4K, and 100m for 1080P.
- Bi-directional IR and RS232 control.
- Uni-directional PoH from Tx to Rx.
- Supports CEC.