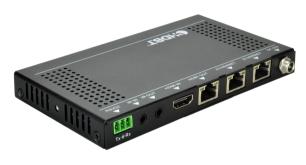

## **TPUH421**

TPUH421 is an ultra-thin HDBaseT Extender set that consists of a transmitter (TPUH421T) and a receiver (TPUH421R), it enables to distribute 1080P HDMI signal up to 230ft/70m, 4K HDMI signal up to 330ft/100m over CAT x cable. It supports CEC, bi-directional RS232&IR control, and uni-directional PoH function. The 4 ethernet ports can work in a LAN and also access to the internet.

HDBT Signal: Network Signal:

- Supports HDMI 1.4 &HDCP 2.2.
- Maximum transmission 70m for 4K, and 100m for 1080P.
- Bi-directional IR and RS232 control.
- Uni-directional PoH from Tx to Rx.
- Supports CEC.