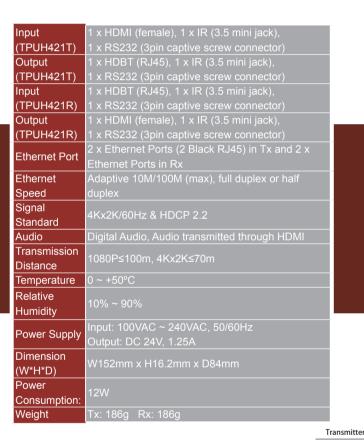

## **TPUH421**

TPUH421 is an ultra-thin HDBaseT Extender set that consists of a transmitter (TPUH421T) and a receiver (TPUH421R), it enables to distribute 1080P HDMI signal up to 230ft/70m, 4K HDMI signal up to 330ft/100m over CAT x cable. It supports CEC, bi-directional RS232&IR control, and uni-directional PoH function. The 4 ethernet ports can work in a LAN and also access to the internet.

HDBT Signal: Network Signal:

- Supports HDMI 1.4 &HDCP 2.2.
- Maximum transmission 70m for 4K, and 100m for 1080P.
- Bi-directional IR and RS232 control.
- Uni-directional PoH from Tx to Rx.
- Supports CEC.

RS232

- High bandwidth: 10.2Gbps.
- 4 ethernet ports work in a LAN.
- Ultra-thin Alumium chassis.