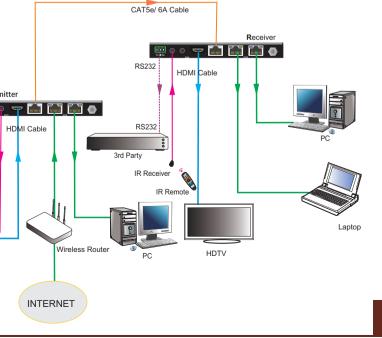

## **TPUH421**

TPUH421 is an ultra-thin HDBaseT Extender set that consists of a transmitter (TPUH421T) and a receiver (TPUH421R), it enables to distribute 1080P HDMI signal up to 230ft/70m, 4K HDMI signal up to 330ft/100m over CAT x cable. It supports CEC, bi-directional RS232&IR control, and uni-directional PoH function. The 4 ethernet ports can work in a LAN and also access to the internet.

HDBT Signal: Network Signal:

- Supports HDMI 1.4 &HDCP 2.2.
- Maximum transmission 70m for 4K, and 100m for 1080P.
- Bi-directional IR and RS232 control.
- Uni-directional PoH from Tx to Rx.
- Supports CEC.

RS232

- High bandwidth: 10.2Gbps.
- 4 ethernet ports work in a LAN.
- Ultra-thin Alumium chassis.