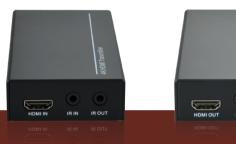

## TPHD-BYE

TPHD-BYE is an HDBaseT extender for HDMI and bi-directional IR signals, which contains a transmitter TPHD-BYE-T and a receiver TPHD-BYE-R. It transmits 4K signal up to 131ft/40m, 1080P signal up to 230ft/70m over single Cat5e/Cat6 cable. The extender set supports PoC function, which can save a power supply at the receiver end.

| Input<br>(TPHD-BYE-T)  | 1 x HDMI (female), 1 x IR IN (3.5mm jack)            |
|------------------------|------------------------------------------------------|
| Output<br>(TPHD-BYE-T) | 1 x TP (RJ45), 1 x IR Out (3.5mm jack)               |
| Input<br>(TPHD-BYE-R)  | 1 x TP (RJ45), 1 x IR IN (3.5mm jack)                |
| Output<br>(TPHD-BYE-R) | 1 x HDMI (female), 1 x IR Out (3.5mm jack)           |
| Transmission<br>Mode   | HDBaseT                                              |
| Resolution<br>Range    | 800x600@60Hz~4Kx2K                                   |
| Transmission Distance  | Maximum distance 4K 131ft/40m and 1080P<br>230ft/70m |
| SNR                    | >70dB@ 100MHz-100M                                   |
| Bandwidth              |                                                      |
|                        | 10.2Gbps                                             |
| THD                    | <0.005%@1KHz                                         |
| HDMI Standard          | Supports HDMI 1.4 and HDCP 1.4                       |
| Impedance              | 75Ω                                                  |
| Temperature            | 0 ~ +50°C                                            |
| Relative               | 10% ~ 90%                                            |
| Humidity               | 1070 0070                                            |
| Power Supply           | DC 12V, 1A                                           |
| Dimension              | Tx: W61 x H24 x D120mm                               |
| (W*H*D)                | Rx: W61 x H24 x D120mm                               |
| Weight                 | 0.56Kg/Set                                           |