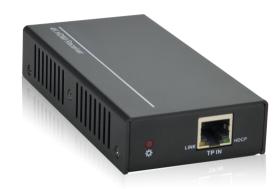

## TPHD-BYE

TPHD-BYE is an HDBaseT extender for HDMI and bi-directional IR signals, which contains a transmitter TPHD-BYE-T and a receiver TPHD-BYE-R. It transmits 4K signal up to 131ft/40m, 1080P signal up to 230ft/70m over single Cat5e/Cat6 cable. The extender set supports PoC function, which can save a power supply at the receiver end.

| Input<br>(TPHD-BYE-T)  | 1 x HDMI (female), 1 x IR IN (3.5mm jack)            |
|------------------------|------------------------------------------------------|
| Output<br>(TPHD-BYE-T) | 1 x TP (RJ45), 1 x IR Out (3.5mm jack)               |
| Input<br>(TPHD-BYE-R)  | 1 x TP (RJ45), 1 x IR IN (3.5mm jack)                |
| Output<br>(TPHD-BYE-R) | 1 x HDMI (female), 1 x IR Out (3.5mm jack)           |
| Transmission<br>Mode   | HDBaseT                                              |
| Resolution<br>Range    | 800x600@60Hz~4Kx2K                                   |
| Transmission Distance  | Maximum distance 4K 131ft/40m and 1080P<br>230ft/70m |
| SNR                    | >70dB@ 100MHz-100M                                   |
| Bandwidth              |                                                      |
|                        | 10.2Gbps                                             |
| THD                    | <0.005%@1KHz                                         |
| HDMI Standard          | Supports HDMI 1.4 and HDCP 1.4                       |
| Impedance              | 75Ω                                                  |
| Temperature            | 0 ~ +50°C                                            |
| Relative               | 10% ~ 90%                                            |
| Humidity               | 1070 0070                                            |
| Power Supply           | DC 12V, 1A                                           |
| Dimension              | Tx: W61 x H24 x D120mm                               |
| (W*H*D)                | Rx: W61 x H24 x D120mm                               |
| Weight                 | 0.56Kg/Set                                           |