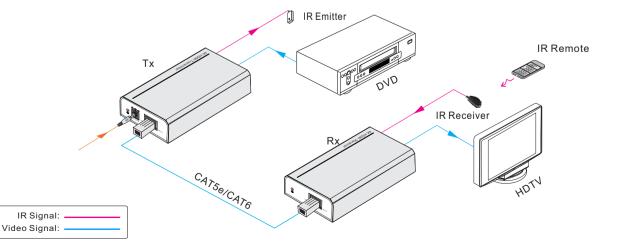

## TPHD-BYE

TPHD-BYE is an HDBaseT extender for HDMI and bi-directional IR signals, which contains a transmitter TPHD-BYE-T and a receiver TPHD-BYE-R. It transmits 4K signal up to 131ft/40m, 1080P signal up to 230ft/70m over single Cat5e/Cat6 cable. The extender set supports PoC function, which can save a power supply at the receiver end.

- Supports 4Kx2K, 1080P 3D video signal transmission.
- Max transmission distance is 4K 131ft/40m and 1080P 230ft/70m over single CAT5e/CAT6 cable.
- High Bandwidth: 10.2Gbps.
- HDTV Compatible, HDMI 1.4 and HDCP compliant.
- Supports PoC & CEC.
- Use HDBaseT technology for extended capability and reliability.
- Bi-directional IR control.
- LED indicators showing work status.