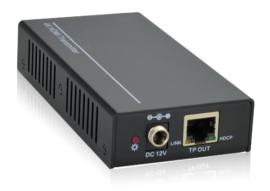

## TPHD-BYE

TPHD-BYE is an HDBaseT extender for HDMI and bi-directional IR signals, which contains a transmitter TPHD-BYE-T and a receiver TPHD-BYE-R. It transmits 4K signal up to 131ft/40m, 1080P signal up to 230ft/70m over single Cat5e/Cat6 cable. The extender set supports PoC function, which can save a power supply at the receiver end.

| Input<br>(TPHD-BYE-T)  | 1 x HDMI (female), 1 x IR IN (3.5mm jack)            |
|------------------------|------------------------------------------------------|
| Output<br>(TPHD-BYE-T) | 1 x TP (RJ45), 1 x IR Out (3.5mm jack)               |
| Input<br>(TPHD-BYE-R)  | 1 x TP (RJ45), 1 x IR IN (3.5mm jack)                |
| Output<br>(TPHD-BYE-R) | 1 x HDMI (female), 1 x IR Out (3.5mm jack)           |
| Transmission<br>Mode   | HDBaseT                                              |
| Resolution<br>Range    | 800x600@60Hz~4Kx2K                                   |
| Transmission Distance  | Maximum distance 4K 131ft/40m and 1080P<br>230ft/70m |
| SNR                    | >70dB@ 100MHz-100M                                   |
| Bandwidth              |                                                      |
|                        | 10.2Gbps                                             |
| THD                    | <0.005%@1KHz                                         |
| HDMI Standard          | Supports HDMI 1.4 and HDCP 1.4                       |
| Impedance              | 75Ω                                                  |
| Temperature            | 0 ~ +50°C                                            |
| Relative               | 10% ~ 90%                                            |
| Humidity               | 1070 0070                                            |
| Power Supply           | DC 12V, 1A                                           |
| Dimension              | Tx: W61 x H24 x D120mm                               |
| (W*H*D)                | Rx: W61 x H24 x D120mm                               |
| Weight                 | 0.56Kg/Set                                           |