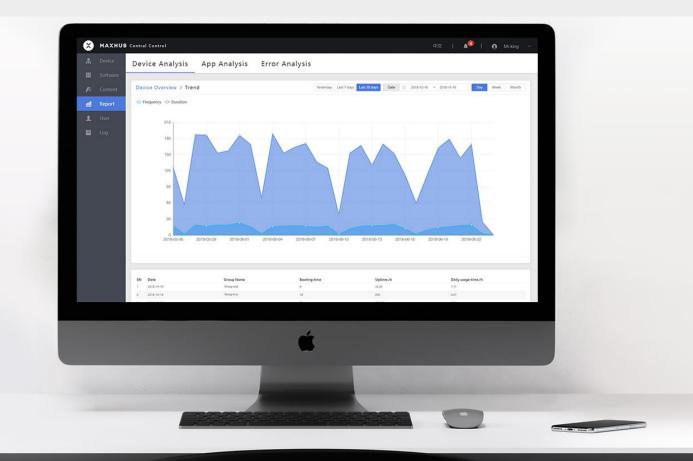

# Platform-based intelligent management, all terminals are easily controlled

All devices\* are available for centralized management, and support turning on and off at a set time. Easy access to the usage data boosts the efficiency and simplifies the management.