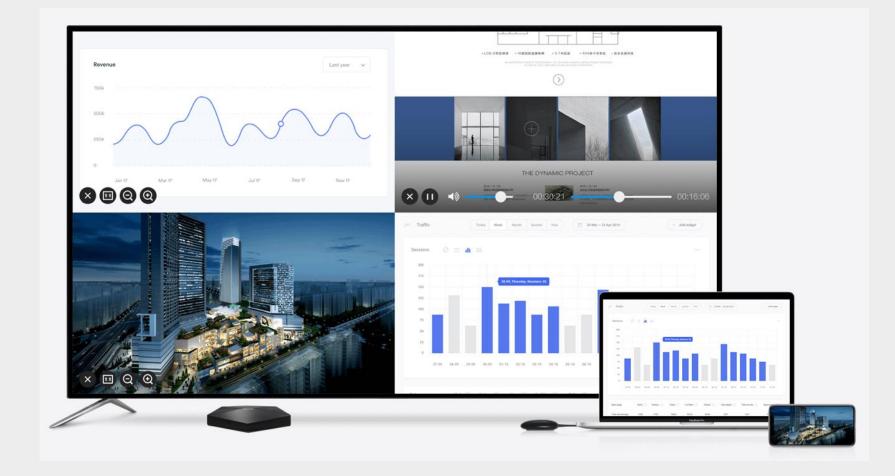

## Real time mirroring, without the limitation of cables

Only with one click, lossless video and image can be presented in 0.09 seconds\*. One image can be displayed simultaneously on two screens. MAXHUB multi-screen interactive technology supports 4-split screen real time mirroring, showing you a clear data comparison. Synchronous Operating with mobile device makes presentation and communication experience beyond your imagination.