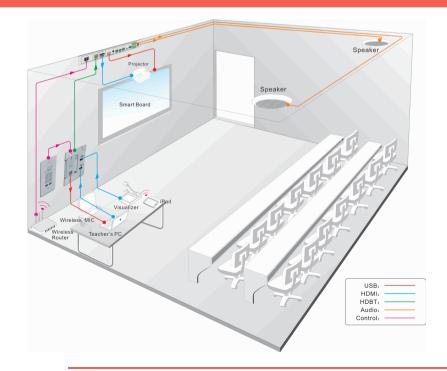

## K12-BULK1

K12-BULK1 is a highly integrated full package solution that includes an HDBaseT wall plate transmitter with 2 x HDMI inputs, an HDBaseT receiver with built-in power amplifier and a wall plate keypad controller. The maximum distance can up to 98ft/30m at 1920x1200@60Hz over a single CAT6 cable. K12-BULK1 features native USB host and device connection enabling interaction between source and sink. It can be widely installed in classrooms, training rooms and meeting rooms.