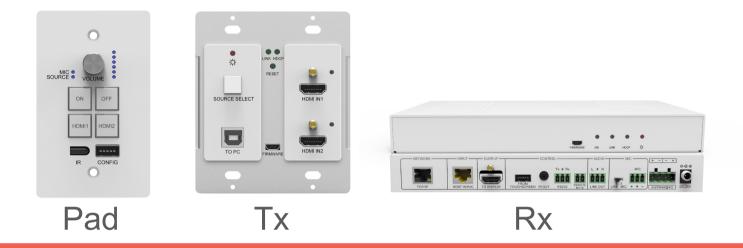

## K12-BULK1

K12-BULK1 is a highly integrated full package solution that includes an HDBaseT wall plate transmitter with 2 x HDMI inputs, an HDBaseT receiver with built-in power amplifier and a wall plate keypad controller. The maximum distance can up to 98ft/30m at 1920x1200@60Hz over a single CAT6 cable. K12-BULK1 features native USB host and device connection enabling interaction between source and sink. It can be widely installed in classrooms, training rooms and meeting rooms.

- Switch freely between two HDMI video signals.
- HDMI output resolution up to 1920x1200@60Hz.
- Wall plate transmitter and Keypad controller can be powered by the receiver via PoC.
- Native USB host and device connection enabling interaction between source and sink
- Enhanced audio includes Mic/Line input, unbalanced output, and built-in power amplifier.
- Controllable via IR, RS232 and TCP/IP.