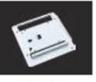

## VOSCH ULTRA SHORT THROW PROJECTOR BRACKET VS-UST30

121.4

EPSON

CASIO

### Material:

High Quality Cold Steeling rolling plate, solid and reliable aviation aluminium material

### Surface Finish:

Processed with acid washing and phosphating, static Powder Coating

### Weight Capacity:

15kg

### Mounting Range: Max 440mm

Adjustable Length: 380-660mm

Cable Management: Yes

310

## **PRODUCT FEATURES**

- Solid steel brackets for most projectors up to 15kgs
- Adjustable height/length for different choices
- Adjustable Ceiling Plate: for mounting in flat or sloping ceiling
- Internal cable management for a clutter-free appearance