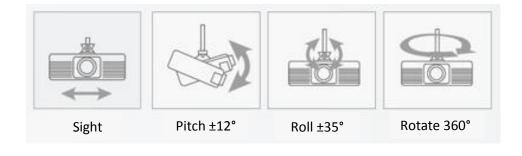

Mounting Range: Max 351mm

**Tilt Range:** +20°~-20°

Swivel Range: +20°~-20°

**Rotation:** 360°

Adjustable Length: 530-1500mm

Cable Management: Yes

## **PRODUCT FEATURES**

- Solid steel brackets for most projectors up to 13kgs
- Adjustable height/length for different choices
- Adjustable Ceiling Plate: for mounting in flat or sloping ceiling
- 360° Rotating Joint: for optimal viewing angles
- Swivelling Joint: offers maximum viewing flexibility
- Internal cable management for a clutter-free appearance