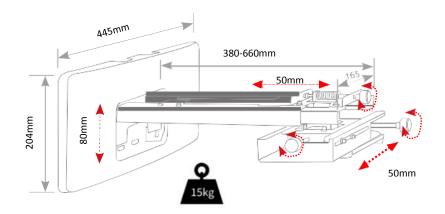

### Weight Capacity:

15kg

### Mounting Range: Max 440mm

Adjustable Length: 380-660mm

Cable Management: Yes

310