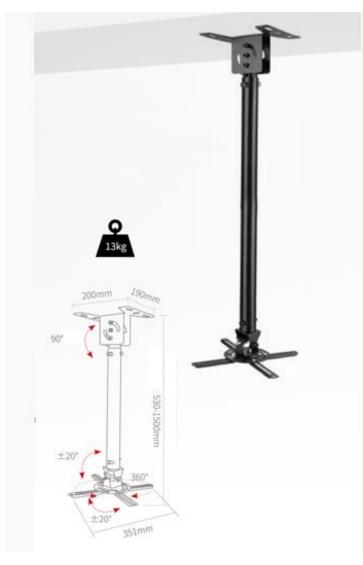

### Material:

High Quality Cold Steeling rolling plate, solid and reliable aviation aluminium material

**Surface Finish:** Processed with acid washing and phosphating, static Powder Coating

Weight Capacity: 13kg

Mounting Range: Max 351mm

**Tilt Range:** +20°~-20°

Swivel Range: +20°~-20°

**Rotation:** 360°

Adjustable Length: 530-1500mm

Cable Management: Yes

## **PRODUCT FEATURES**

- Solid steel brackets for most projectors up to 13kgs
- Adjustable height/length for different choices
- Adjustable Ceiling Plate: for mounting in flat or sloping ceiling
- 360° Rotating Joint: for optimal viewing angles
- Swivelling Joint: offers maximum viewing flexibility
- Internal cable management for a clutter-free appearance