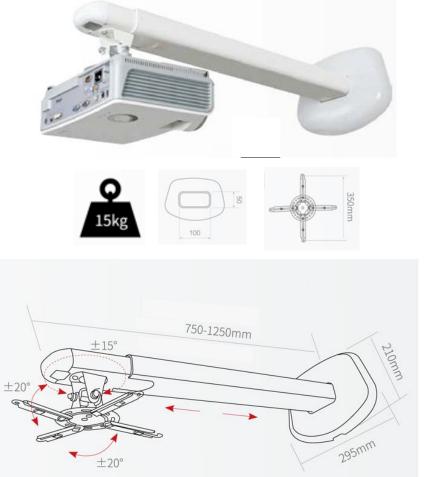

# VOSCH SHORT THROW PROJECTOR BRACKET VS-ST1200

### Material:

High Quality Cold Steeling rolling plate, solid and reliable aviation aluminium material

**Surface Finish:** Processed with acid washing and phosphating, static Powder Coating

Weight Capacity: 15kg

Mounting Range: Max 350mm

**Rotation:** 360°

Adjustable Length: 750-1250mm

Cable Management: Yes