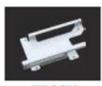

## VOSCH ULTRA SHORT THROW PROJECTOR BRACKET VS-UST30

121.4

EPSON

CASIO

### Material:

High Quality Cold Steeling rolling plate, solid and reliable aviation aluminium material

### Surface Finish:

Processed with acid washing and phosphating, static Powder Coating

### Weight Capacity:

15kg

### Mounting Range: Max 440mm

Adjustable Length: 380-660mm

Cable Management: Yes

310

## **PRODUCT FEATURES**

- Solid steel brackets for most projectors up to 15kgs
- Adjustable height/length for different choices
- Adjustable Ceiling Plate: for mounting in flat or sloping ceiling
- Internal cable management for a clutter-free appearance