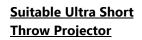

## VOSCH ULTRA SHORT THROW PROJECTOR BRACKET VS-UST30

121.4

EPSON

CASIO

### Material:

High Quality Cold Steeling rolling plate, solid and reliable aviation aluminium material

### Surface Finish:

Processed with acid washing and phosphating, static Powder Coating

### Weight Capacity:

15kg

### Mounting Range: Max 440mm

Adjustable Length: 380-660mm

Cable Management: Yes

310

## **PRODUCT FEATURES**

- Solid steel brackets for most projectors up to 15kgs
- Adjustable height/length for different choices
- Adjustable Ceiling Plate: for mounting in flat or sloping ceiling
- Internal cable management for a clutter-free appearance